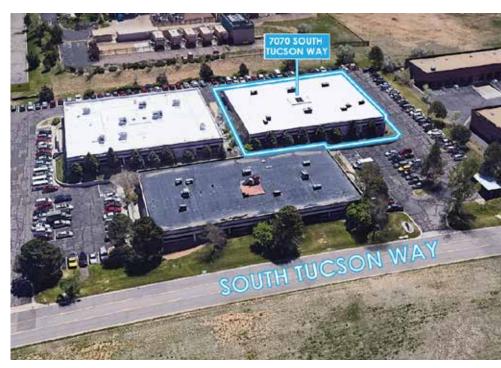

## **PROPERTY SUMMARY**

Property Address: 7070 South Tucson Way Centennial, CO 80112

Building Size: ± 22,300 SF

Lot Size: ± 1.67 Acres

Year Built: 1982; Renovated in 2018

9' - 16' Clear Height:

(1) Dock High Door(1) Drive In Door Loading: