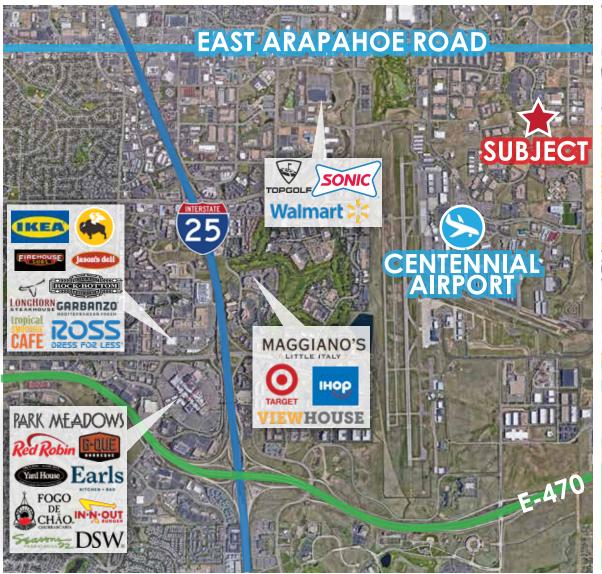

#### **NEARBY AMENITIES**

7070 Tucson Way provides easy access to key business parks, executive housing, a variety of retail/service providers and Colorado's two primary airports.