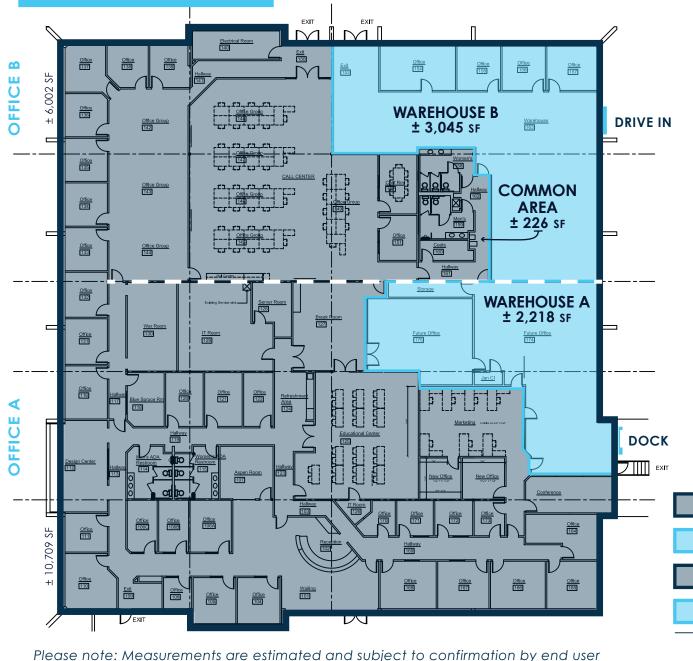

### **FLOOR PLAN**

#### BUILD OUT:

- (1) Reception Area
- (5) Conference Rooms
- (1) Training Room
- (24) Private Offices on the Glass
- (13) Interior Private Offices
- (3) Bullpen Areas
- (1) Kitchen/Break Room
- (1) Prefunction Area
- (1) Work Room
- (2) IT Rooms
- (1) Server Room
- (1) Closet
- (2) Sets of Mens/Womens Restrooms
- (2) Warehouse Areas
  - (1) Drive-in Door
  - (1) Dock High Door
- **±** 10,709 SF OFFICE A
- ± 2,218 SF WAREHOUSE A
- ± 6,002 SF OFFICE B
  - ± 3,045 SF WAREHOUSE B

TOTAL +21,974 SF