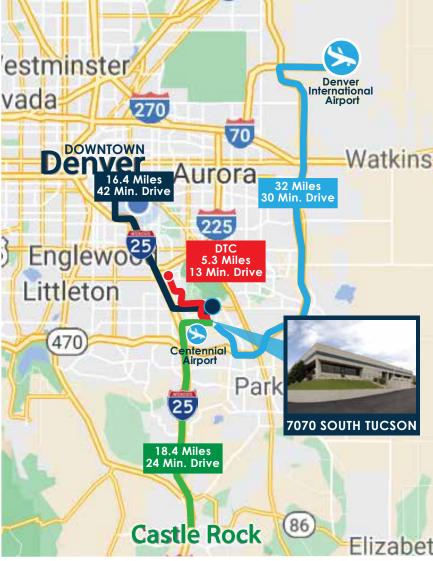

#### **NEARBY AMENITIES**

7070 Tucson Way provides easy access to key business parks, executive housing, a variety of retail/service providers and Colorado's two primary airports.