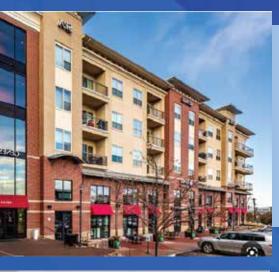

# PROPERTY SPECIFICATIONS



**PROPERTY ADDRESS** 160 Inverness Drive West Englewood, C0 80112



**AVAILABLE RSF / TOTAL** 2,177 - 91,601 RSF / 108,707 RSF



YEAR BUILT / RENOVATED 1981 / 2018



SURFACE PARKING 3.30 / 1,000 RSF



**TIMING** Available Immediately



ASKING RENT \$22.50-\$23.50/RSF FSG (Yr. 1 w/ Escalations)







# **FULL BUILDING POTENTIAL!**

**EXCLUSIVELY MARKETED BY:** 

Natasha Felten 303 327 5800 nfelten@colocomm.com COLORADO COMMERCIAL COMPANIES Innovative Real Estate Solutions... Satisfied Clients



# 160 INVERNESS DRIVE WEST

# building AMENITIES



Core First Bank Eddy Merlot's Esme Cafe Marco's Coal Fired Pizza Mimi's Nail Bar Metropolitan Bar and Grill OnPoint Urgent Care Sumits Yoga Three Little Griddles

ADJACENT TO INVERNESS GOLF COURSE & HILTON DENVER INVERNESS

WALKING DISTANCE TO E & R LIGHT RAIL LINE



JOHN DEERY PARK ACCESS

MONUMENT SIGNAGE

**RENOVATED BUILDING LOBBY** 

**TENANT FITNESS FACILITY** 

**OUTDOOR TENANT DECK; SOME PRIVATE PATIOS** 

**PROFESSIONALLY OWNED & MANAGED** 



No warranty or representation, express or implied, is made as to the accuracy of the information contained herein, and the same is submitted subject to errors, omissions, change of price, rental or other conditions, withdrawal without notice, and to any special listing conditions imposed