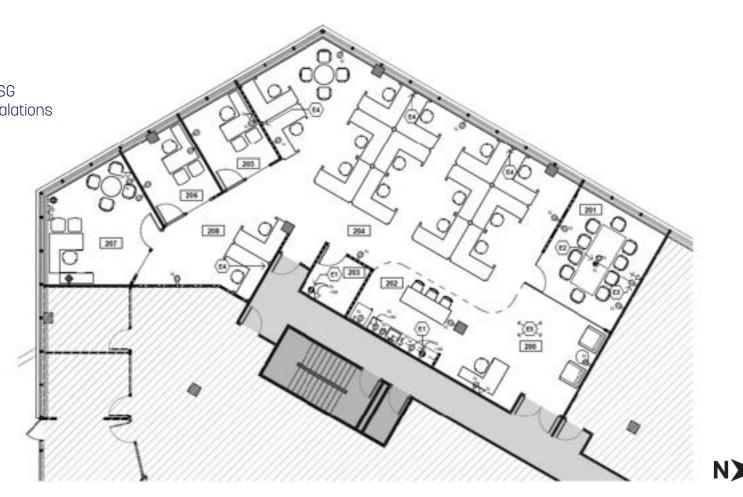

# SUITE 210A | 2,806 RSF SUITE SUITE 210A | 2,806 RSF SUITE SUITE 210A | 2,806

# **SUITE 210A**

| Size:      | ±2,806 RSF                    |
|------------|-------------------------------|
| Available: | Immediately                   |
| Rate:      | \$22.50-\$23.50/RSF FSG       |
|            | Subject to Annual Escalations |
| Buildout:  | Reception Area                |
|            | Open Bullpen                  |
|            | (2) Conference Rooms          |
|            | (1) Private Office            |
|            | Open Kitchen                  |