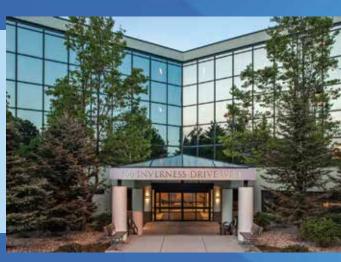

# PROPERTY SPECIFICATIONS

**PROPERTY ADDRESS** 160 Inverness Drive West Englewood, C0 80112

**AVAILABLE RSF / TOTAL** 2,177 - 91,601 RSF / 108,707 RSF

YEAR BUILT / RENOVATED 1981 / 2018

SURFACE PARKING 3.30 / 1,000 RSF

# building AMENITIES

Core First Bank Eddy Merlot's Esme Cafe Marco's Coal Fired Pizza Mimi's Nail Bar Metropolitan Bar and Grill OnPoint Urgent Care Sumits Yoga Three Little Griddles

ADJACENT TO INVERNESS GOLF COURSE & HILTON DENVER INVERNESS

WALKING DISTANCE TO E & R LIGHT RAIL LINE

JOHN DEERY PARK ACCESS

MONUMENT SIGNAGE

**RENOVATED BUILDING LOBBY** 

**TENANT FITNESS FACILITY** 

**OUTDOOR TENANT DECK; SOME PRIVATE PATIOS** 

**PROFESSIONALLY OWNED & MANAGED** 