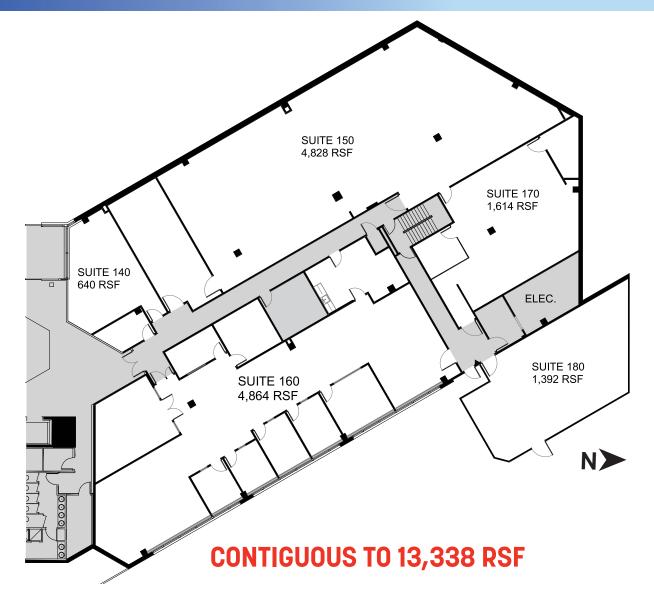

#### **SUITE 160** Size: ±4,864 RSF Available: Immediately \$22.50-\$23.50/RSF FSG Rate: Subject to Annual Escalations Buildout: Conference Room **Reception Area** Work Room/Storage Open Bullpen (5) Private Offices on the Glass **SUITE 140** Size: ±640 RSF **SUITE 150** Size: ±4,828 RSF **SUITE 170** Size: ±1,614 RSF **SUITE 180** Size: ±1,392 RSF **Available:** 11/1/2024 \$22.50-\$23.50/RSF FSG Yr. 1. Rate: Subject to Annual Escalations Buildout: All Four Suites Have Open Work Areas