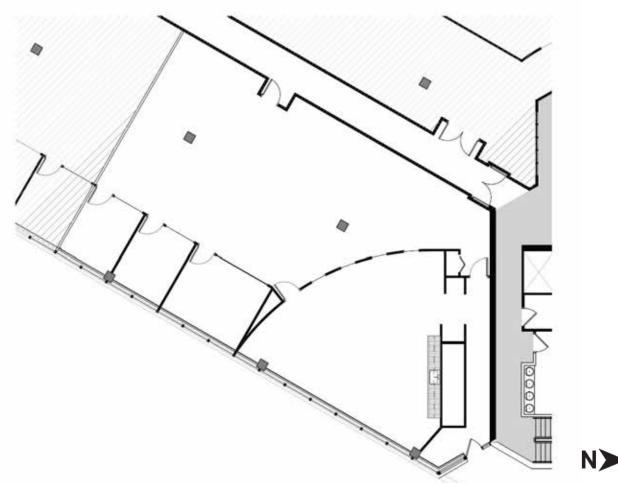

, and the same is submitted subject to errors, omissions, change of price, rental or other conditions, withdrawal without notice, and to any special listing conditions imposed by our Principals.

#### **EXCLUSIVELY MARKETED BY:**

Natasha Felten 303 327 5800 nfelten@colocomm.com ⇒160 INVERNESS DRIVE WEST | ENGLEWOOD, CO 80112 SUITE 210B | 3,721 RSF

# **SUITE 210B**

Size:±3,721 RSFAvailable:ImmediatelyRate:\$22.50-\$23.50/RSF FSGSubject to Annual EscalationsBuildout:Reception AreaOpen BullpenConference Room(3) Private OfficesOpen KitchenIT Room



## **CONTIGUOUS TO 6,527 RSF**

**EXCLUSIVELY MARKETED BY:** 

Natasha Felten 303 327 5800 nfelten@colocomm.com

#### COLORADO COMMERCIAL COMPANIES Innovative Real Estate Solutions... Satisfied Clients

SUITE 220 | 4,069 RSF

# **SUITE 220**





#### **EXCLUSIVELY MARKETED BY:**

Natasha Felten 303 327 5800 nfelten@colocomm.com



INVERNESS DRIVE WEST | ENGLEWOOD, CO 80112 SUITE 225 | 4,601 RSF

### **SUITE 225**



# **CONTIGUOUS TO 13,108 RSF**

#### **EXCLUSIVELY MARKETED BY:**

Natasha Felten 303 327 5800 nfelten@colocomm.com COLORADO COMMERCIAL COMPANIES Innovative Real Estate Solutions... Satisfied Clients

INVERNESS DRIVE WEST | ENGLEWOOD, CO 80112 SUITE 250 | 8,507 RSF

# **SUITE 250**

| ±8,507 RSF                    |
|-------------------------------|
| Immediately                   |
| \$22.50-\$23.50/RSF FSG       |
| Subject to Annual Escalations |
| Reception                     |
| Open Bullpen                  |
| (13) Private Offices on Glass |
| Kitchen                       |
| (1) Interior office           |