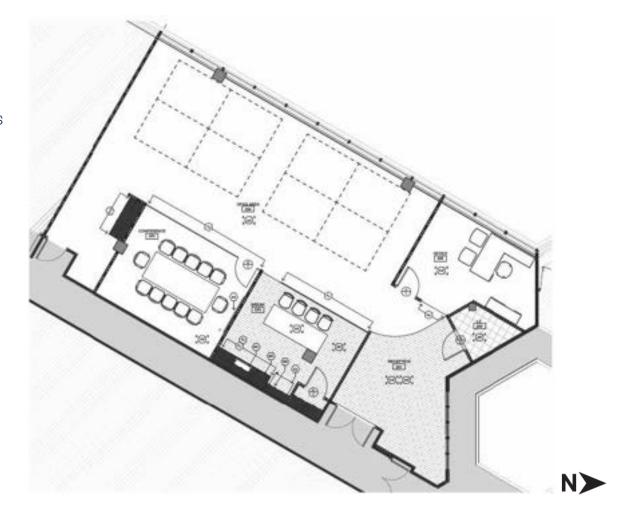

IES Innovative Real Estate Solutions... Satisfied Clients

INVERNESS DRIVE WEST | ENGLEWOOD, CO 80112 SUITE 130 | 2,384 RSF

# **SUITE 130**



#### **EXCLUSIVELY MARKETED BY:**

Natasha Felten 303 327 5800 nfelten@colocomm.com



# SUITE 210A | 2,806 RSF SUITE SUITE 210A | 2,806 RSF SUITE SUITE 210A | 2,806

# **SUITE 210A**

| Size:      | ±2,806 RSF                    |
|------------|-------------------------------|
| Available: | Immediately                   |
| Rate:      | \$22.50-\$23.50/RSF FSG       |
|            | Subject to Annual Escalations |
| Buildout:  | Reception Area                |
|            | Open Bullpen                  |
|            | (2) Conference Rooms          |
|            | (1) Private Office            |
|            | Open Kitchen                  |



# **CONTIGUOUS TO 6,527 RSF**

#### COLORADO COMMERCIAL COMPANIES Innovative Real Estate Solutions... Satisfied Clients

No warranty or representation, express or implied, is made as to the accuracy of the information contained herein, and the same is submitted subject to errors, omissions, change of price, rental or other conditions, withdrawal without notice, and to any special listing conditions imposed by our Principals.

#### **EXCLUSIVELY MARKETED BY:**

Natasha Felten 303 327 5800 nfelten@colocomm.com ⇒160 INVERNESS DRIVE WEST | ENGLEWOOD, CO 80112 SUITE 210B | 3,721 RSF

# **SUITE 210B**

Size:±3,721 RSFAvailable:ImmediatelyRate:\$22.50-\$23.50/RSF FSGSubject to Annual EscalationsBuildout:Reception AreaOpen BullpenConference Room(3) Private OfficesOpen KitchenIT Room



## **CONT