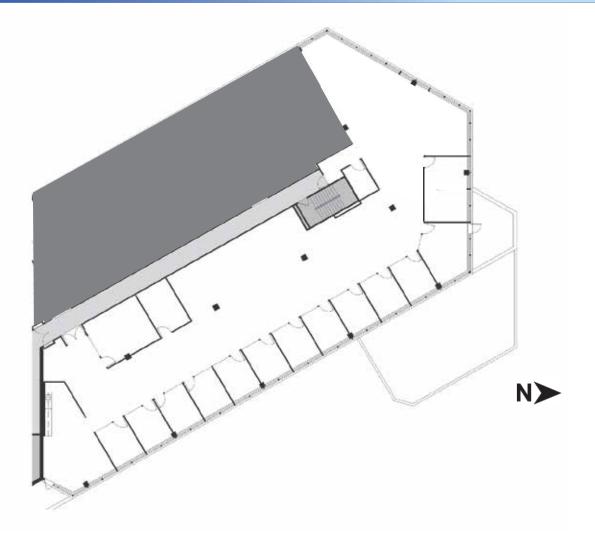

*



# **CONTIGUOUS TO 13,108 RSF**

#### **EXCLUSIVELY MARKETED BY:**

Natasha Felten 303 327 5800 nfelten@colocomm.com COLORADO COMMERCIAL COMPANIES Innovative Real Estate Solutions... Satisfied Clients

INVERNESS DRIVE WEST | ENGLEWOOD, CO 80112 SUITE 250 | 8,507 RSF

# **SUITE 250**

| ±8,507 RSF                    |
|-------------------------------|
| Immediately                   |
| \$22.50-\$23.50/RSF FSG       |
| Subject to Annual Escalations |
| Reception                     |
| Open Bullpen                  |
| (13) Private Offices on Glass |
| Kitchen                       |
| (1) Interior office           |
| (2) Conference Rooms          |
| IT Room                       |
| Kitchen                       |
| Access to Semi-Private Patio  |
|                               |



# **CONTIGUOUS TO 13,108 RSF**

#### **EXCLUSIVELY MARKETED BY:**

Natasha Felten 303 327 5800 nfelten@colocomm.com



SUITE 300 | 27,176 RSF
₩ SUITE 300 | 27,176 RSF



**EXCLUSIVELY MARKETED BY:** 

COLORADO COMMERCIAL COMPANIES Innovative Real Estate Solutions... Satisfied Clients

No warranty or representation, express or implied, is made as to the accuracy of the information contained herein, and the same is submitted subject to errors, omissions, change of price, rental or other conditions, withdrawal without notice, and to any special listing conditions imposed by our Principals.

Natasha Felten 303 327 5800 nfelten@colocomm.com