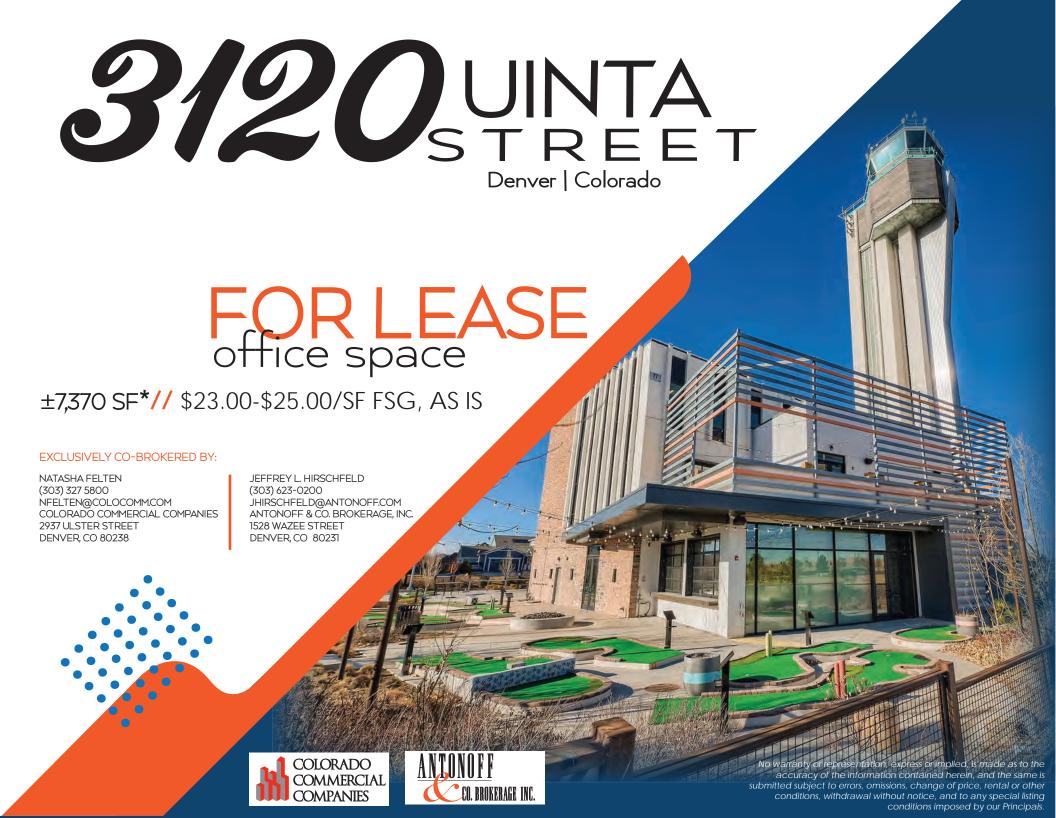

#### PROPERTY ADDRESS:

3120 Uinta Street Denver, CO 80238

#### PREMISES SIZE:

±7,370 SF\*

#### **RENTAL RATE:**

\$23.00-\$25.00/SF FSG, AS IS

#### **EXCLUSIVELY CO-BROKERED BY**

NATASHA FELTEN 303 327 5800 NFELTEN@COLOCOMM.COM

JEFFREY L. HIRSCHFELD (303) 623-0200 JHIRSCHFELD@ANTONOFF.COM