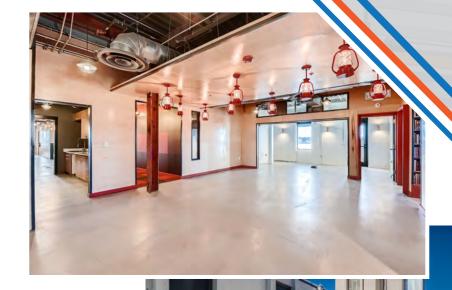

#### **BUILD OUT:**

Reception Area

Conference Room

- (2) Open Work Areas
- (1) Collaboration Area
- (3) Huddle Rooms
- (1) Work Room w/Storage
- (1) Kitchen Area
- (2) Private Outdoor Patios