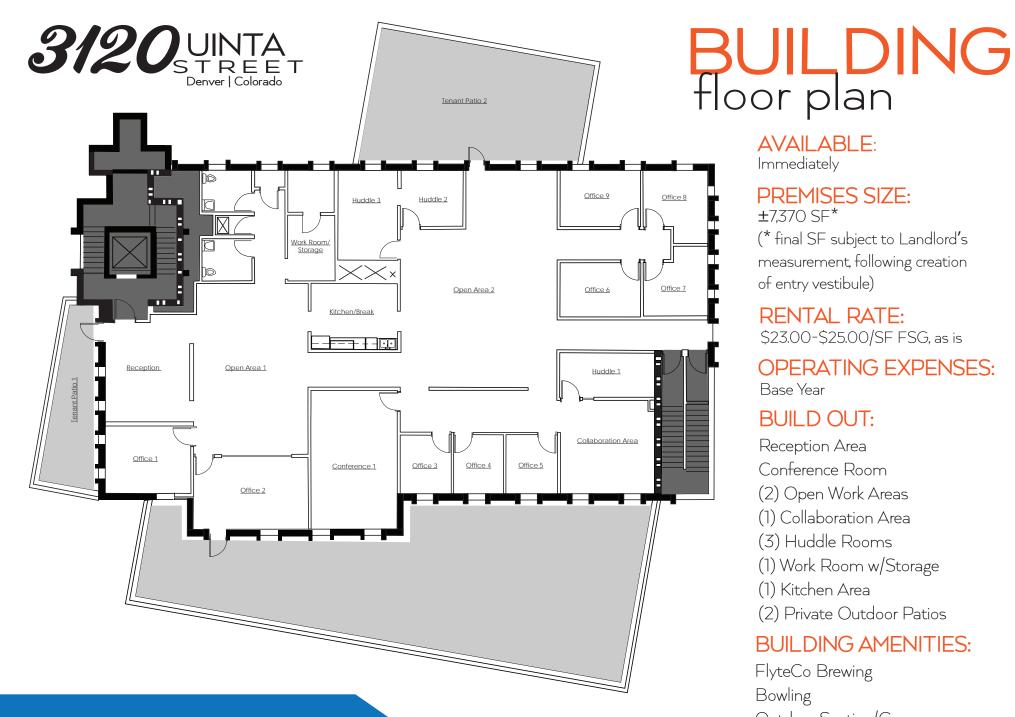

#### **AVAILABLE**:

**Immediately** 

#### PREMISES SIZE:

±7.370 SF\*

(\* final SF subject to Landlord's measurement, following creation of entry vestibule)

#### **RENTAL RATE:**

\$23.00-\$25.00/SF FSG, as is

#### **OPERATING EXPENSES:**

Base Year

#### **BUILD OUT:**

Reception Area

Conference Room

- (2) Open Work Areas
- (1) Collaboration Area
- (3) Huddle Rooms
- (1) Work Room w/Storage
- (1) Kitchen Area
- (2) Private Outdoor Patios

#### **BUILDING AMENITIES:**

FlyteCo Brewing

Bowling

Outdoor Seating/Games