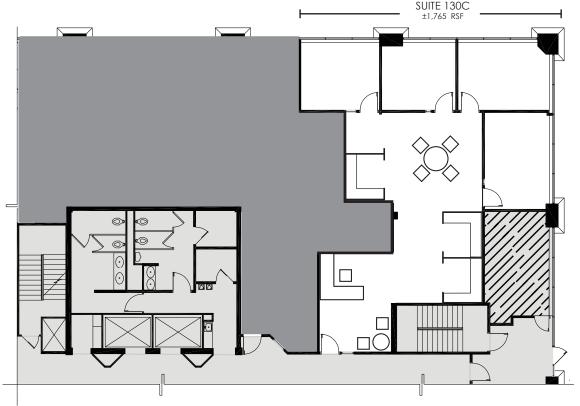

#### SUITE 130C - 1,765 - 2,013 RSF

Available: Immediately

Rate: YR 1: \$20.00/RSF NNN\*

(\*with medical allowance for build out)

Subject to Annual Escalations

Reception area, open

Buildout: Bullpen, three private offices on the

glass, conference room, space for three 8' x 11' cubicles. Ability to add one office on the glass by incorporating cross-hatched area shown on plan.

\*Furniture shown for planning purposes only. The suite is not furnished.