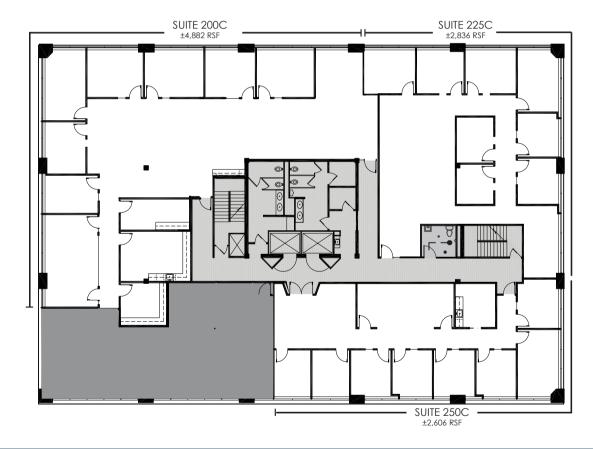

#### SUITE 250C - 2,606 RSF

Available: Immediately

Rate: YR 1: \$20.00/RSF NNN\*

(\*with medical allowance for buildout)

Subject to Annual Escalations

Buildout: Reception area, eight private offices

on the glass, conference room, kitchen,

#### CONTIGUOUS TO 10,324 RSF; DIVISIBLE TO 2,836 RSF