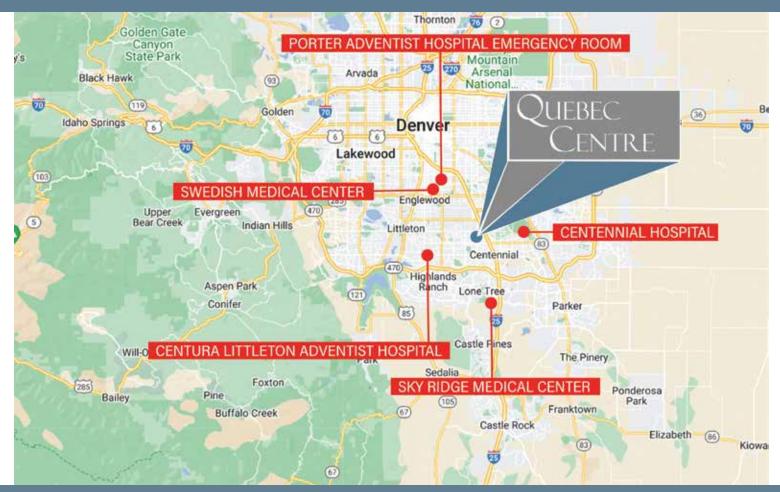

#### AREA AMENITIES

Easy access to I-25 via Arapahoe Road

Close proximity to Greenwood Village, Denver Tech Center and Inverness Business Park