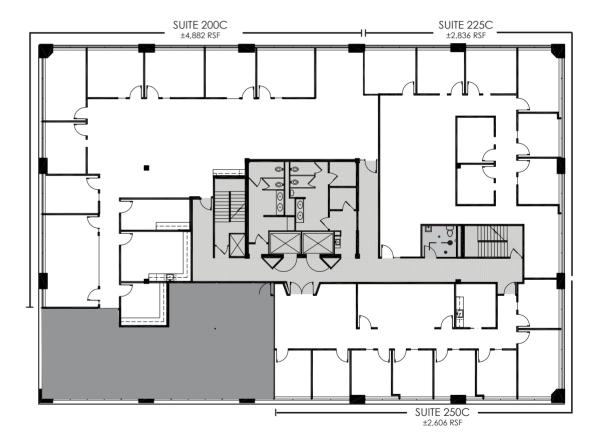

#### SUITE 200C - 4,882 RSF

Available: Immediately

Rate: YR1: \$20.00/RSF NNN\*

(\*with medical allowance for buildout)

Subject to Annual Escalations

Buildout: Reception area, seven private offices

on the glass, conference room, kitchen,

IT room, workroom/storage, open

bullpen.

#### SUITE 225C - 2,836 RSF

Available: Immediately

Rate: YR 1: \$20.00/RSF NNN\*

(\*with medical allowance for build out)

Subject to Annual Escalations

Buildout: Reception area, six private offices on

the glass, two interior offices, and area

for future kitchen.

#### CONTIGUOUS TO 10,324 RSF; DIVISIBLE TO 2,836 RSF

NATASHA FELTEN NFELTEN@COLOCOMM.COM 303.327.5800