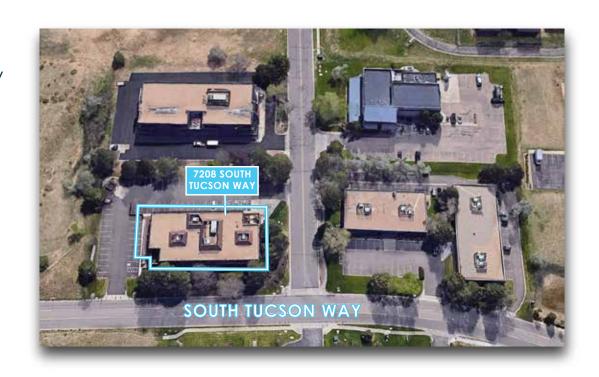

Stories: 2

Elevators:

Lot Size: ± 1.38 Acres

Year Built: 1982

Zoning: PUD-MU

City: Centennial, CO

County: Arapahoe

OUTSTANDING LOCATION