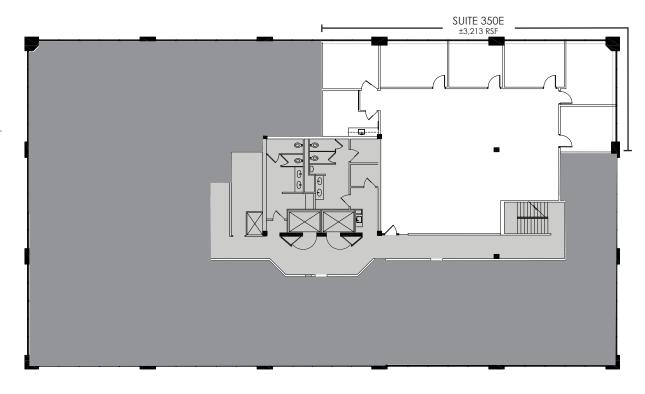

#### SUITE 350E - 3,213 RSF

Available: Immediately

Rate: YR 1: \$21.50 - \$22.50/RSF FSG, "As Is"

Subject to Annual Escalations

Buildout: Six offices on the glass, kitchen and

large open area. Spec suite ready for

occupancy!