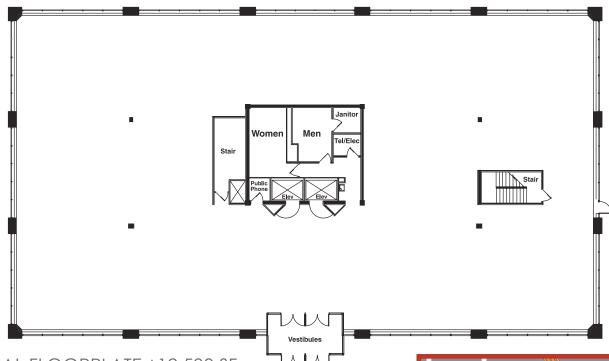

### UEBEC ENTRE

106,865 TOTAL SQUARE FEET EACH BUILDING APPROXIMATELY 35,600 RSF

TYPICAL FLOORPLATE ±12,500 SF