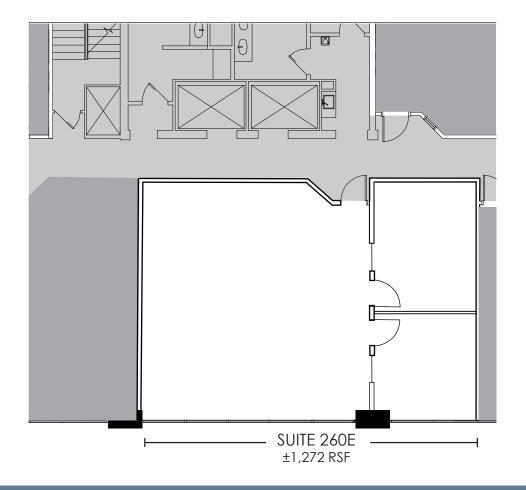

#### SUITE 260E - 1,272 RSF

Available: Immediately

Rate: YR 1: \$21.50 - \$22.50/RSF FSG, "As Is"

Subject to Annual Escalations

Buildout: Conference room, one private office

and open office.