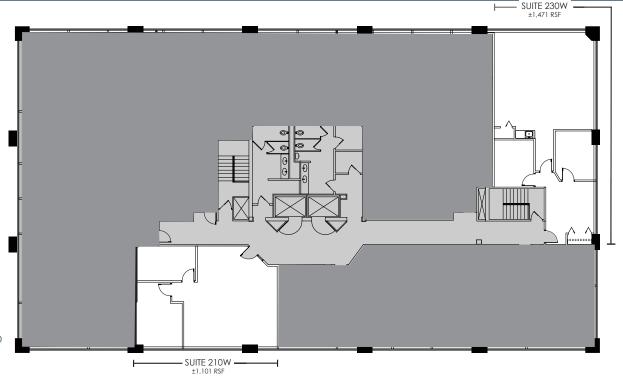

#### SUITE 210W - 1,101 RSF

Available: Immediately (pending termination)
Rate: YR 1: \$21.50 - \$22.50/RSF FSG, "As Is"

Subject to Annual Escalations

Buildout: Reception area, two private offices,

open area, Western views

#### SUITE 230W - 1,471 RSF

Available: Immediately (pending termination)
Rate: YR 1: \$21.50 - \$22.50/RSF FSG, "As Is"

Subject to Annual Escalations

Buildout: Reception area, storage closet,

conference room, open bullpen with two

sides of glass, kitchenette, IT closet,

Rare small corner suite, Southeast orientation