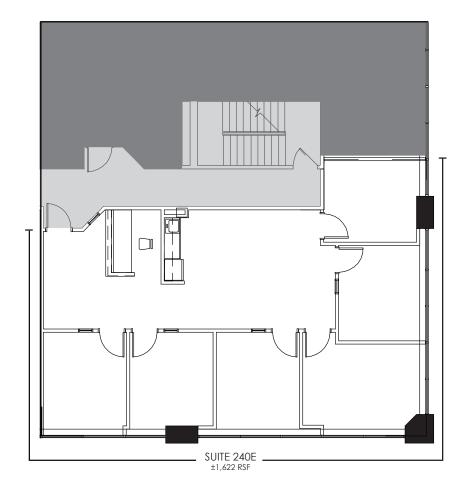

#### SUITE 240E - 1,622 RSF

Available: Immediately

Rate: YR 1: \$21.50-\$22.50/RSF FSG, "As Is"

Subject to Annual Escalations

Buildout: Reception area, five private offices

on the glass, conference room, and

kitchenette/work room