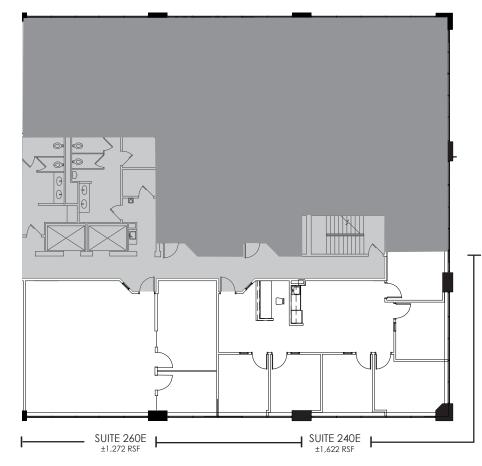

## SUITE 240E - 1,622 RSF

| Available:<br>Rate: | Immediately<br>YR 1: \$21.50 - \$22.50/RSF FSG, "As                                     |
|---------------------|-----------------------------------------------------------------------------------------|
|                     | Is" Subject to Annual Escalations                                                       |
| Buildout:           | Reception area, five private<br>offices on the glass, conference<br>room and work area. |

### SUITE 260E - 1,272 RSF

| Available: | Immediately                              |
|------------|------------------------------------------|
| Rate:      | YR 1: \$21.50 - \$22.50/RSF FSG, "As Is" |
| KUIC.      | Subject to Annual Escalations            |

Buildout: Conference room, one private office and one open office.

#### **CAN COMBINE FOR 2,894 RSF**

COLORADO COMMERCIAL COMPANIES

NATASHA FELTEN NFELTEN@COLOCOMM.COM 303.327.5800

> 2937 ULSTER STREET DENVER, CO 80238 WWW.COLOCOMM.COM

No warranty or representation, express or implied, is made as to the accuracy of the information contained herein, and the same is submitted subject to error omissions, change of price, rental or other conditions, withdrawal without notice, and to any special listing conditions imposed by our Principals.