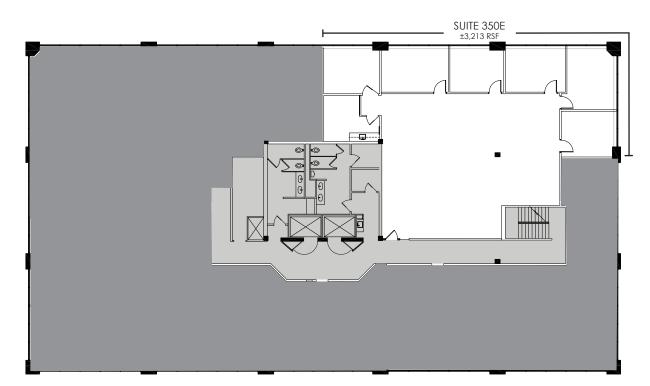

### SUITE 350E - 3,213 RSF

| Available:<br>Rate: | Immediately<br>YR 1: \$21.50 - \$22.50/RSF FSG, "As Is"<br>Subject to Annual Escalations     |
|---------------------|----------------------------------------------------------------------------------------------|
| Buildout:           | Six offices on the glass, kitchen and<br>large open area. Spec suite ready for<br>occupancy! |