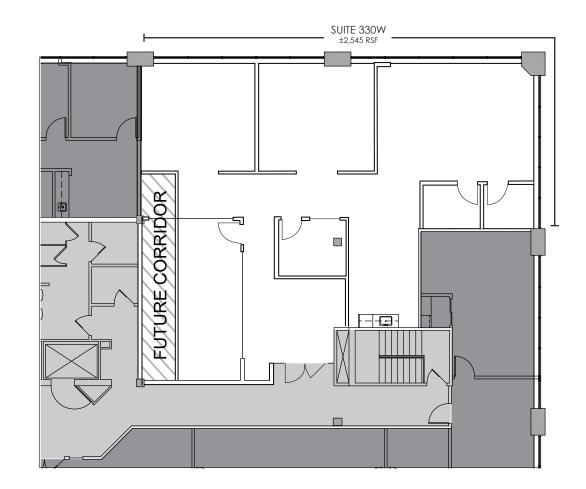

### SUITE 330W - 2,545 RSF

| Available:<br>Rate: | Immediately<br>YR 1: \$21.50 - \$22.50/RSF FSG, "As Is"<br>Subject to Annual Escalations                                                                                          |
|---------------------|-----------------------------------------------------------------------------------------------------------------------------------------------------------------------------------|
| Buildout:           | Reception area, meeting room,<br>open shared office areas, kitchen,<br>storage and two phone rooms.<br>Note: Landlord to build exit corridor<br>through existing conference room. |