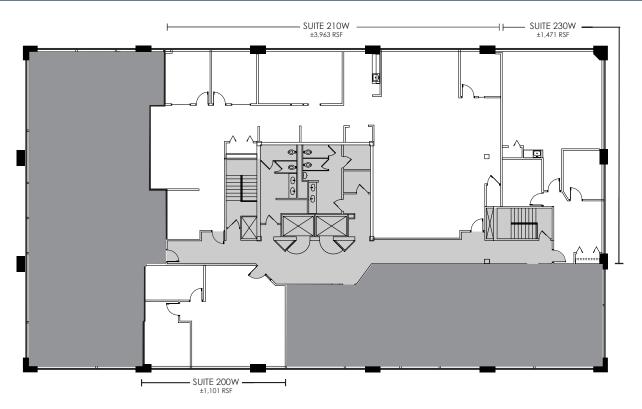

## SUITE 200W - 1,101 RSF

| Available: | Immediately (pending termination)        |
|------------|------------------------------------------|
| Rate:      | YR 1: \$21.50 - \$22.50/RSF FSG, "As Is" |
| Buildout:  | Reception area, two private offices,     |
|            | open area, Western views.                |

### SUITE 210W - 3,963 RSF

| Available: | Immediately (pending termination)                                                                                     |
|------------|-----------------------------------------------------------------------------------------------------------------------|
| Rate:      | YR 1: \$21.50 - \$22.50/RSF FSG, "As Is"                                                                              |
| Buildout:  | Reception area, Conference area<br>three offices on the glass,<br>Meeting room, Storage, IT, Kitchen,<br>and Bullpen. |

### SUITE 230W - 1,471 RSF

| Available: | Immediately (pending termination)        |
|------------|------------------------------------------|
| Rate:      | YR 1: \$21.50 - \$22.50/RSF FSG, "As Is" |
| Buildout:  | Reception area, Storage closet,          |
|            | Conference room, Open bullpen,           |
|            | with two sides of glass, Kitchenette,    |
|            | IT closet, Rare small corner suite,      |
|            | Southeast orientation.                   |

#### CONTIGUOUS TO 5,434 RSF; DIVISIBLE TO 1,471 RSF

NATASHA FELTEN NFELTEN@COLOCOMM.COM 303.327.5800

> 2937 ULSTER STREET DENVER, CO 80238 WWW.COLOCOMM.COM

warranty or representation, express or implied, is made as to the accuracy ot the information contained herein, and the same is submitted subject to error omissions, change of price, rental or other conditions, withdrawal without notice, and to any special listing conditions imposed by our Principals.