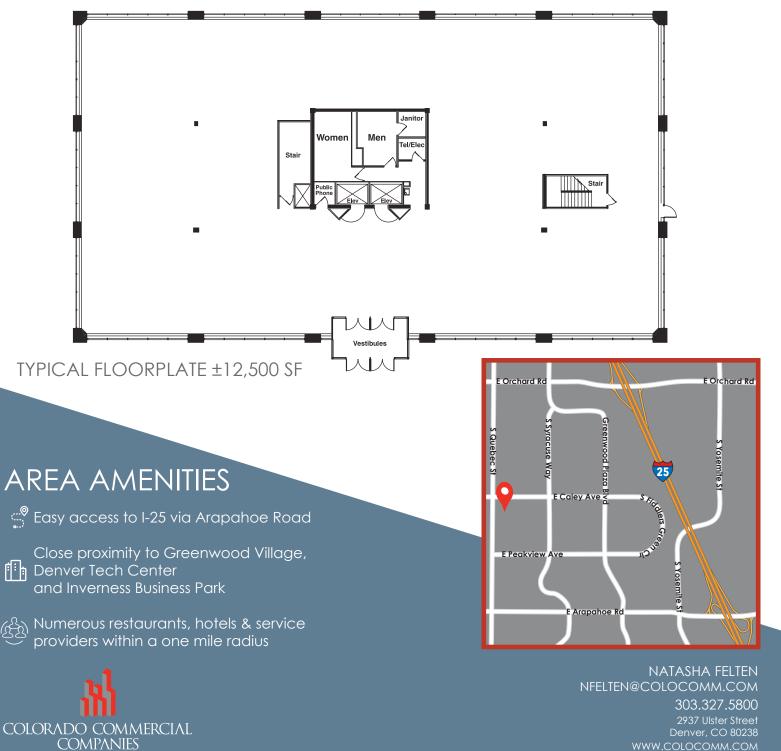

#### 106,865 TOTAL SQUARE FEET EACH BUILDING APPROXIMATELY 35,600 RSF

to warranty or representation, express or implied, is made as to the accuracy of the information contained herein, and the same is submitted subject to errors omissions, change of price, rental or other conditions, withdrawal without notice, and to any special listing conditions imposed by our Principals.