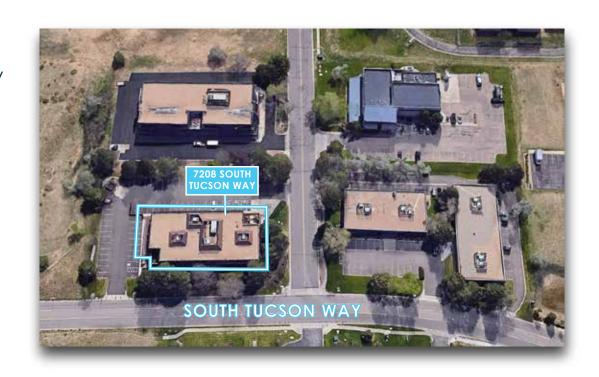

#### **PROPERTY SUMMARY**

Available Suites: 639 RSF - 1,594 RSF

Lease Term: Flexible

Lease Rate: \$17.00 - 18.00/RSF FSG

Parking Ratio: 3.0:1,000

Property Address: 7208 South Tucson Way

Centennial, CO 80112

Stories: 2

Elevators:

Lot Size: ± 1.38 Acres

Year Built: 1982

Zoning: PUD-MU

City: Centennial, CO

County: Arapahoe

OUTSTANDING LOCATION