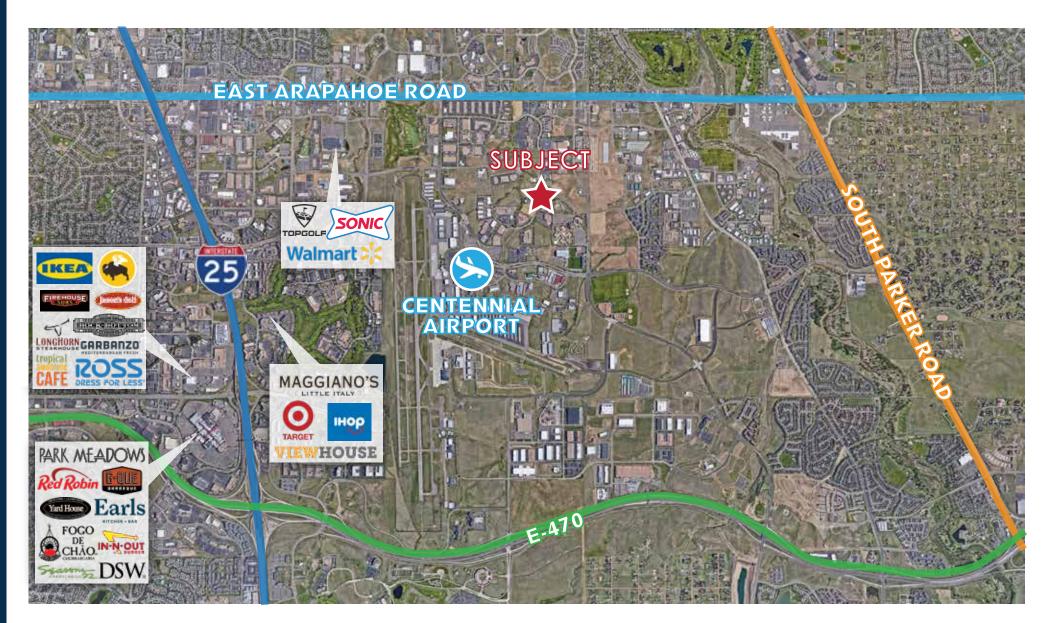

# **NEARBY AMENITIES**

7208 S Tucson Way provides easy access to key business parks, executive housing, a variety of retail/service providers and Colorado's two primary airports.