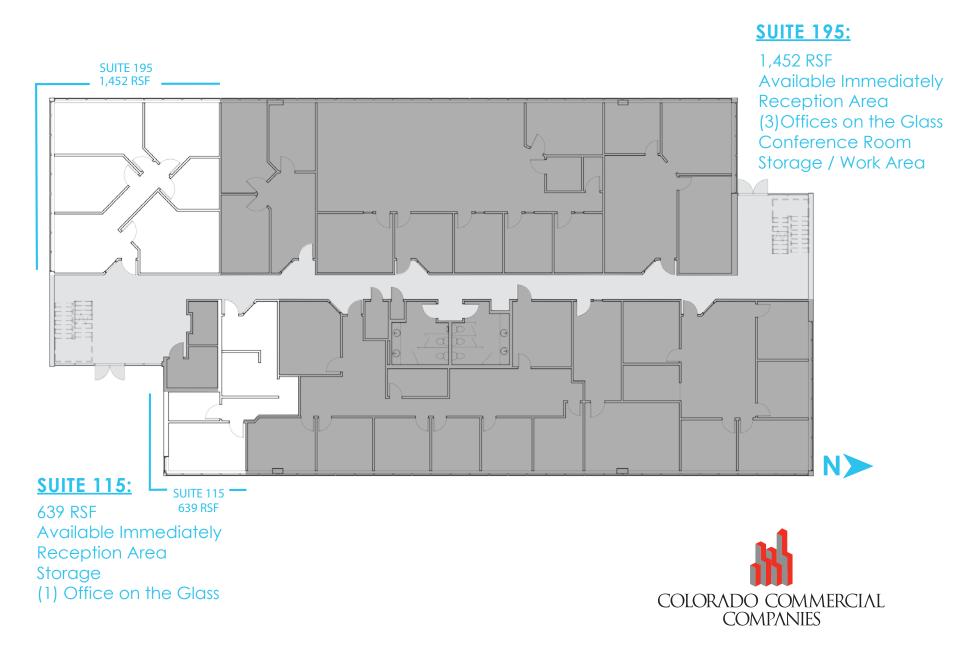

### **1ST LEVEL FLOOR PLAN**

Please note: Measurements are estimated and subject to confirmation by architect.

## 2ND LEVEL FLOOR PLAN

Please note: Measurements are estimated and subject to confirmation by architect.

#### 1,200 RSF Available May 1, 2024 SUITE 200 1, 594 RSF SUITE 230 1, 200 RSF **Reception Area Conference Room** Work Room (2) Offices on the Glass **SUITE 200:** 1,594 RSF **Available Immediately Reception Area**

Kitchen **Work Room** 

(4) Offices on the Glass

COLORADO COMMERCIAL COMPANIES

**SUITE 230:** 