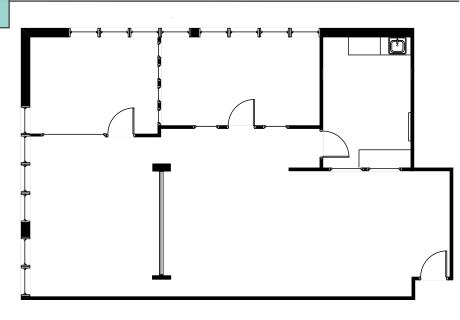

### SUITE 102 / ±1,636 RSF

Available: Immediately

**Rate:** \$18.50-\$20.50/RSF Yr. 1

**Buildout:** Great functionality, bright

garden level space, reception area, two offices on the glass,

kitchen/work room, and bull pen.