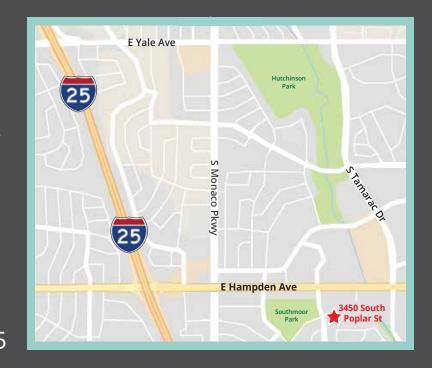

- 0.5 Miles to I-25
- 2.1 Miles to I-225
- 2 Min. Walk to Nearest Bus Stop
- Adjoins
   Southmoor
   Park
   Walking Path

**Building Access** 24-7/365

Highway Access I-25 and I-225