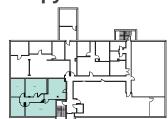

## SUITE 100 / ±1,526 RSF

Available: Immediately

Rate: \$18.50-\$20.50/RSF Yr. 1

**Buildout:** Reception area, conference room, storage/work room, two offices.

First floor, garden level.

**Spec Finishes Ready to Occupy!** 

### SUITE 102 / ±1,636 RSF

Available: Immediately

**Rate:** \$18.50-\$20.50/RSF Yr. 1

**Buildout:** Great functionality, bright

garden level space, reception area, two offices on the glass,

kitchen/work room, and bull pen.