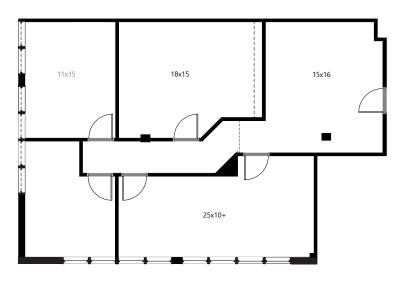

## SUITE 100 / ±1,526 RSF

Available: Immediately

Rate: \$18.50-\$20.50/RSF Yr. 1

**Buildout:** Reception area, conference room, storage/work room, two offices.

First floor, garden level.

**Spec Finishes Ready to Occupy!** 

### SUITE 102 / ±1,636 RSF

Available: Immediately

**Rate:** \$18.50-\$20.50/RSF Yr. 1

**Buildout:** Great functionality, bright

garden level space, reception area, two offices on the glass,

kitchen/work room, and bull pen.