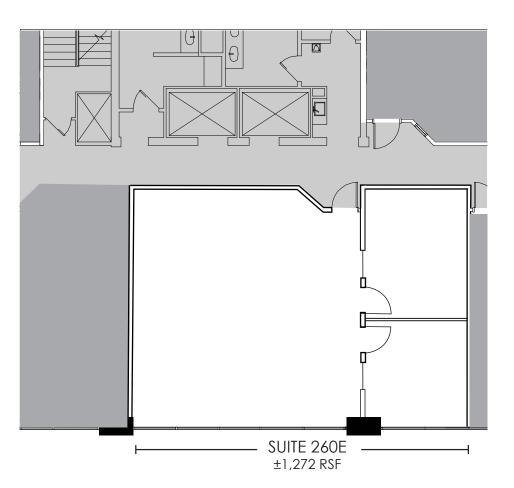

#### SUITE 260E - 1,272 RSF

| Available: | Immediately                                              |
|------------|----------------------------------------------------------|
| Rate:      | YR 1: \$21.50 - \$22.50/RSF FSG, "As Is"                 |
|            | Subject to Annual Escalations                            |
| Buildout:  | Conference room, one private office and one open office. |