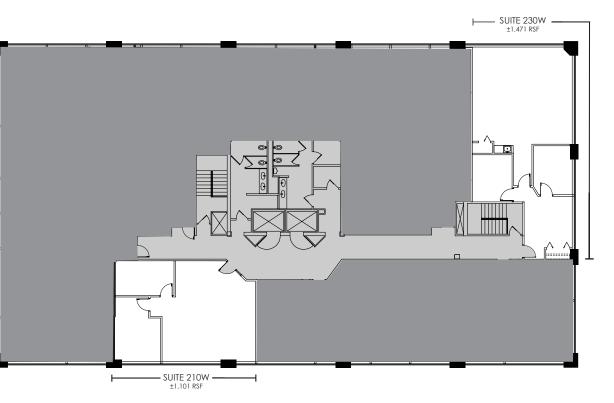

#### SUITE 210W - 1,101 RSF

Available:Immediately (pending termination)Rate:YR 1: \$21.50 - \$22.50/RSF FSG, "As Is"Subject to Annual EscalationsBuildout:Reception area, two private offices<br/>and open area.

#### SUITE 230W - 1,471 RSF

| Available: | 09/01/2024 (earlier occupancy possible)                                                                                                                                         |
|------------|---------------------------------------------------------------------------------------------------------------------------------------------------------------------------------|
| Rate:      | YR 1: \$21.50 - \$22.50/RSF FSG, "As Is"                                                                                                                                        |
|            | Subject to Annual Escalations                                                                                                                                                   |
| Buildout:  | Reception area, storage closet,<br>conference room, open bullpen with two<br>sides of glass, kitchenette, and IT closet.<br>Rare, small corner suite.<br>Southeast orientation. |