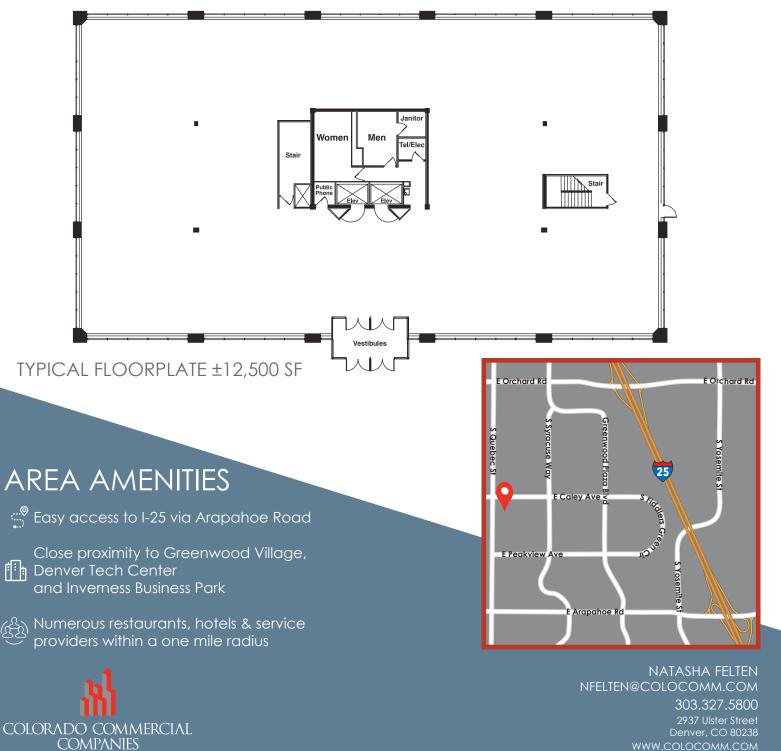

#### 106,865 TOTAL SQUARE FEET EACH BUILDING APPROXIMATELY 35,600 RSF

to warranty or representation, express or implied, is made as to the accuracy of the information contained herein, and the same is submitted subject to errors omissions, change of price, rental or other conditions, withdrawal without notice, and to any special listing conditions imposed by our Principals.

NATASHA FELTEN NFELTEN@COLOCOMM.COM 303.327.5800

> 2937 ULSTER STREET DENVER, CO 80238 WWW.COLOCOMM.COM

varranty or representation, express or implied, is made as to the accuracy ot the intormation contained herein, and the same is submitted subject to error omissions, change of price, rental or other conditions, withdrawal without notice, and to any special listing conditions imposed by our Principals.