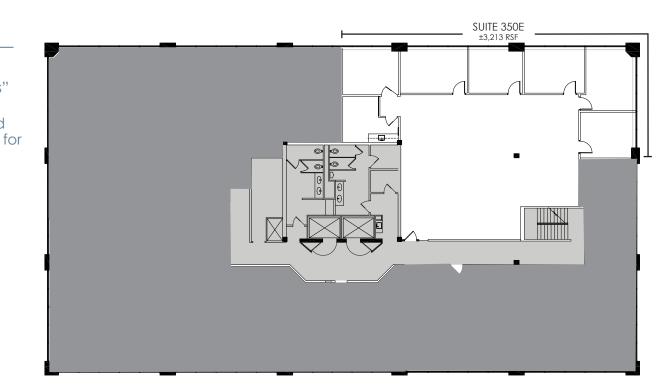

#### SUITE 350E - 3,213 RSF

**J**ENTRE

UEBEC

| Available: | Immediately                                                                                 |
|------------|---------------------------------------------------------------------------------------------|
| Rate:      | YR 1: \$21.50 - \$22.50/RSF FSG, "As Is"                                                    |
|            | Subject to Annual Escalations                                                               |
| Buildout:  | Six offices on the glass, kitchen and<br>large open area. Spec suite ready fo<br>occupancy! |
|            |                                                                                             |