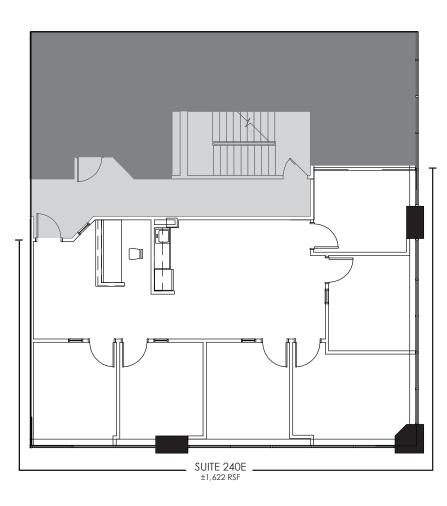

#### SUITE 240E - 1,622 RSF

| Available:<br>Rate: | July 1, 2024<br>YR 1: \$21.50-\$22.50/RSF FSG, "As Is"<br>Subject to Annual Escalations             |
|---------------------|-----------------------------------------------------------------------------------------------------|
| Buildout:           | Reception area, five private offices<br>on the glass, conference room, and<br>kitchenette/work room |