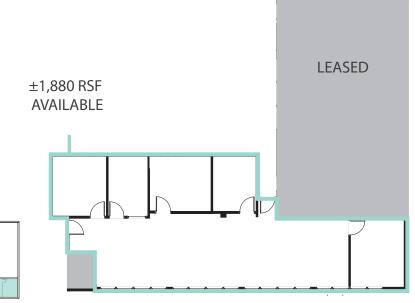

Highway Access I-25 and I-225

**Available:** Immediately

Rate: \$18.00-\$20.00/RSF FSG

**Buildout:** Reception area, conference room, three interior offices, one office

on the glass, open bullpen.

**Spec Finishes Ready to Occupy!** 