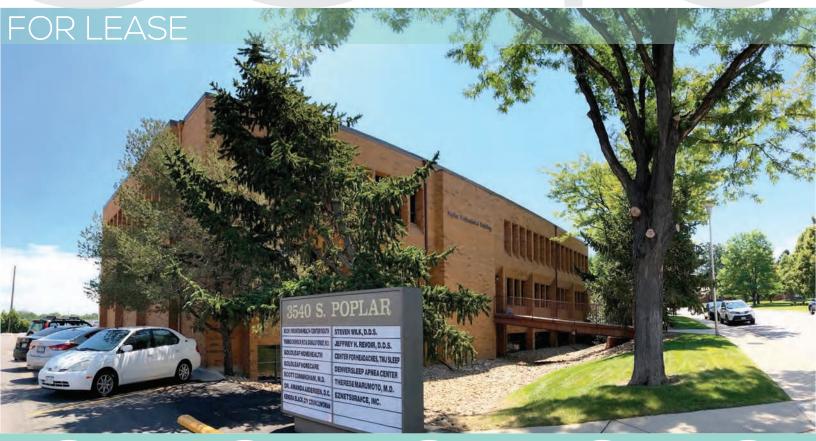

## SOUTH POPLAR

3540 South Poplar Street

Denver, CO 80237

ABUNDANT PARKING

NEWLY RENOVATED

AREA

AMENITIES

HIGHWAY ACCESS

Floors 3

**Year Built** 1974

Year Renovated 2017

**Parking** 4.20:1,000 SF

Surface, Free

Signage Prominant

monument for users

**Building Access** 24-7/365